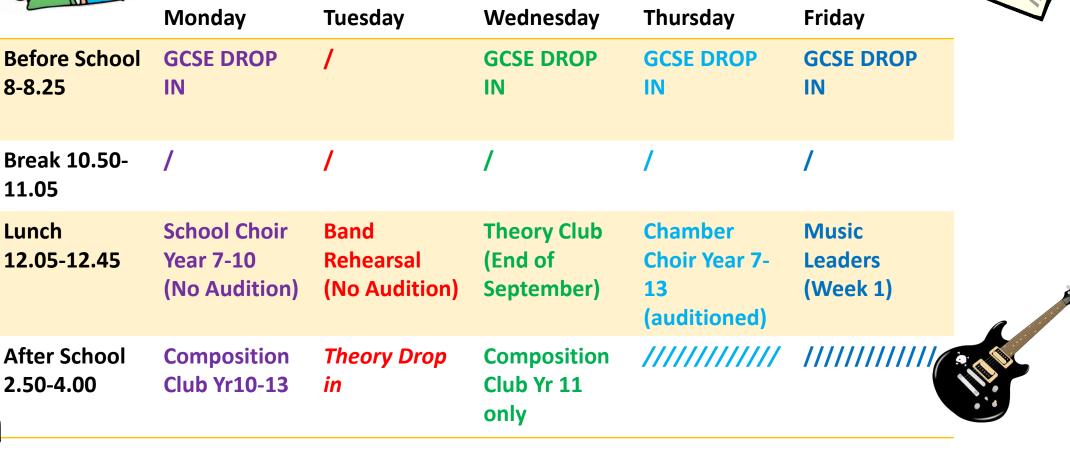

# A week in the Music Department!

The

Please endeavour to attend all rehearsals. New members welcome – please speak to Mrs McCann or Mr Wheatcroft